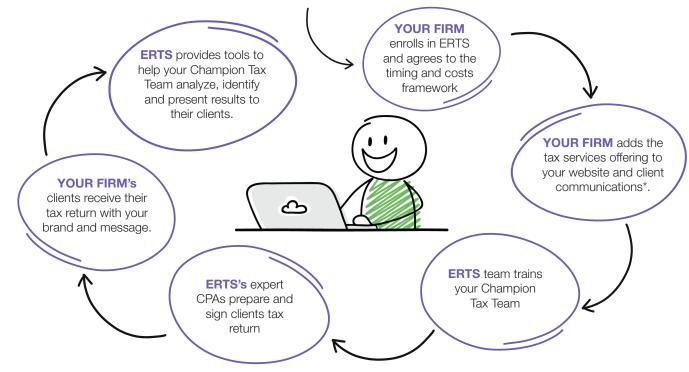

How it Works ERTS provides the back office to simplify and manage your firm's tax practice efficiently and cost effectively:

\*ERTS will provide marketing language to outline our tax services. Deviations to this content will require our approval to ensure legalities.

### Expert Service. Affordable Solution.

ERTS allows your RIA firm to leverage the knowledge of our seasoned professional tax team versus a team of in-house CPAs. The ERTS model removes the costly investment for your firm to provide these services including but not limited to: hiring CPAs, software, training, licensing and overhead.